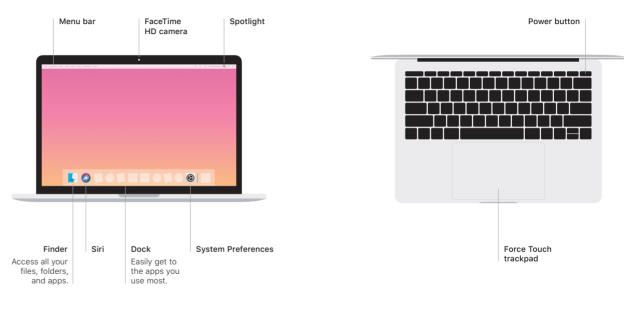

#### Multi-Touch trackpad gestures

Brush with two fingers on the trackpad to scroll up, down, or sideways. Swipe with two fingers to flip through web pages and documents. Click with two fingers to right-click. You can also click and then press deeper on the trackpad to Force click text and reveal more information. To learn more, choose System Preferences in the Dock, then click Trackpad.